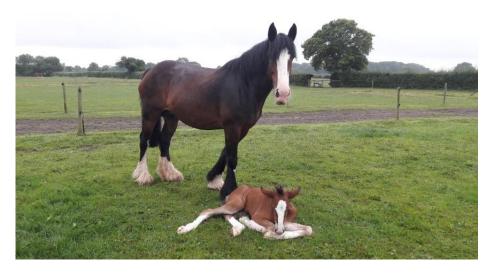

## Horses



## **Activity 1: Best in Show**

In the Land Agent's Office at Tatton Park's Farm, you can see lots of rosettes and awards won by 'showing' animals. This means that they are entered into a competition. For Shire horses, there are two types of competitions that can be entered. 'In hand. where they are run up and down with their handler running at their side. The horses are judged on their conformation and movement. Nowadays, there are also ridden' classes for Shire horses as well, where the horses are again judged on their conformation, but also their ability to follow the correct commands from their rider.

Below are 3 pictures of horses from Tatton's Farm. Choose one to give a rosette to. As an important judge, you then need to:

- Explain why this horse is being given an award write th