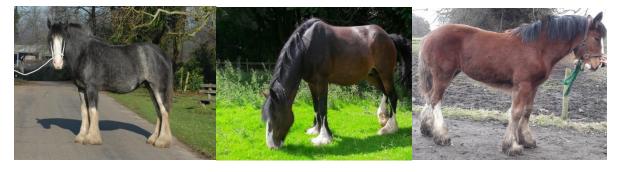

Below are 3 pictures of horses from Tatton's Farm. Choose one to give a rosette to. As an important judge, you then need to:

- Explain why this horse is being given an award write this in your own words.
- Make a rosette for your winning horse using materials you have at home.

BLOSSOM TABITHA SENSATION